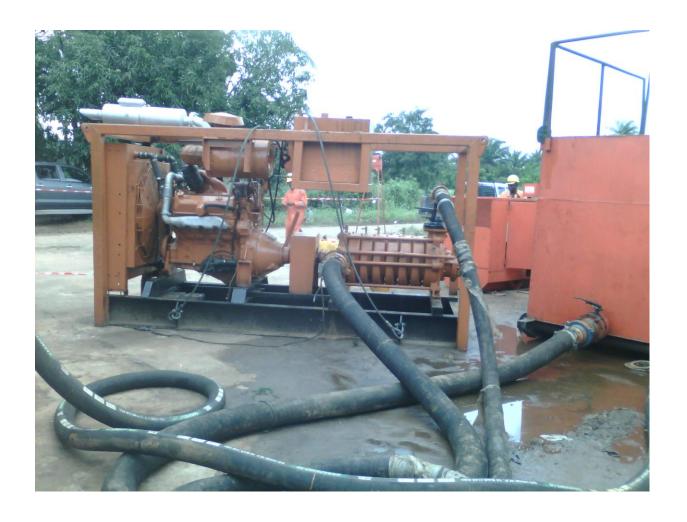

# EBARA MULTISTAGE (6 STAGE) PUMP Stock No: BES/CP/004

ENGINE DATA: DETROIT DEISEL, V8 92 SERIES, TURBO CHARGED

Flow rate: 35 bbl/min (50,000bbls/day)

Size: 6"x6" Horse Power 450

Pressure rating:550psi (35Bars)Weight (kg)6,000kg (6.0 Tons)

**Dimensions L x H x W (ft)** 12 X 7 X 5 Ft