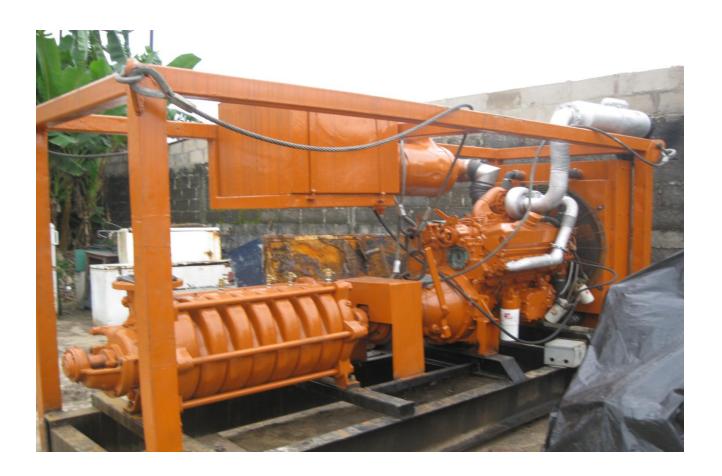

# EBARA MULTISTAGE (6 STAGE) PUMP Stock No: BES/CP/004

ENGINE DATA: DETROIT DEISEL, V8 92 SERIES, TURBO CHARGED

Flow rate: 35 bbl/min (50,000bbls/day)

Size: 6"x6" Horse Power 450

Pressure rating:550psi (35Bars)Weight (kg)6,000kg (6.0 Tons)

**Dimensions L x H x W (ft)** 12 X 7 X 5 Ft